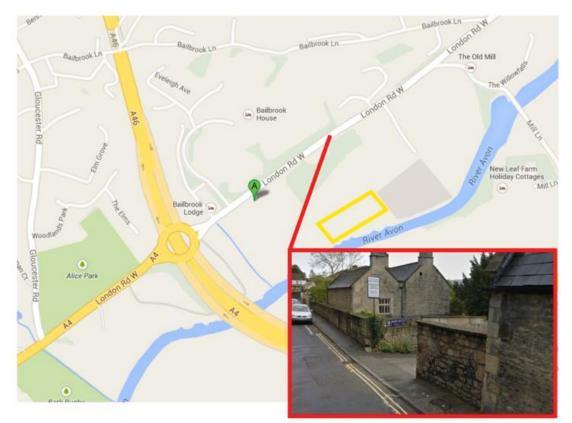

### How to find us:

Above shows the Bath Archers Home Ground Entrance on London Road West. The yellow rectangle is the shooting ground. Signs will be placed by the entrance on the day.

#### From the North:

Follow A46 from M4 Junction 18 towards Bath.

When you reach the large underpass on the dual carriageway, take the left-hand lane up to the roundabout.

At the roundabout turn left towards Batheaston.

Bath Archers is on the right.

### From the South

On the A36 follow the route through Bathampton, over the narrow Canal Bridge. and proceed over the Toll Bridge over the river Avon (£1 toll).

Up the hill turn left at the mini roundabout.

The Bath Archers Ground is on the left.